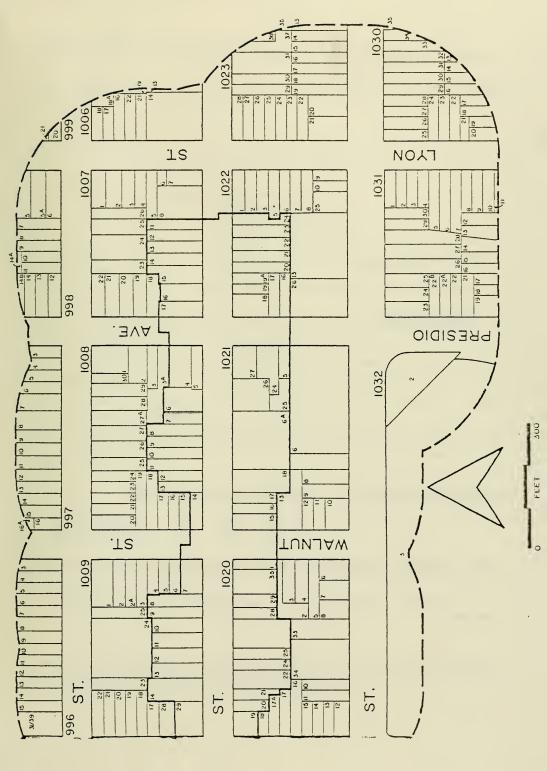

TUTIONS                              |                       |                      |
| e Hospital; Med.                                    | Cntr C                |                      |
| • Res.Care Facil                                    | ity P                 |                      |
| e Clinic-Outpati                                    | ent P                 |                      |
| • Child-Care Fac<br>School                          | .; Elem.              |                      |
| • Secondary & Po<br>School                          | st-Sec.               |                      |
| <ul> <li>Church and Phi</li> <li>Society</li> </ul> | lanthropic P          |                      |

P = Principal Use SU = Special Use C = Conditional NP = Not Use Permitted



JUL 3 0 1982









| Zoning Categories *                                              | Existing C-2 SUD Controls                                 | Recommendations                 |
|------------------------------------------------------------------|-----------------------------------------------------------|---------------------------------|
| BUILDING ENVELOPE                                                |                                                           |                                 |
| Square Footage<br>per Establishment                              | P < 2,500 sq.ft. > S                                      |                                 |
| Rear Yards<br>(25% of lot depth,<br>but not<br>less than 15 ft.) | Required at levels<br>of residential<br>occupancy & above |